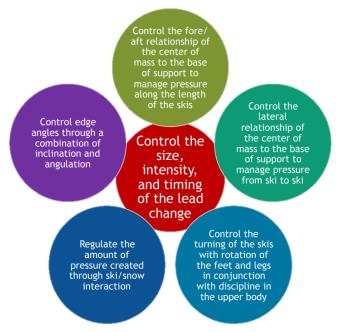

skied choices will be based on individual needs and safety.

Telemark equipment can be made available on a first come first served basis.

#### Learning Outcomes:

- Improve personal Alpine skiing and learn something about Telemark
- Develop a heightened awareness personal movement patterns
- Increase accuracy in all skiing

#### Sample Learning Experiences:

- Alpine skiing with Telemark equipment
- Task skiing at any level with a focus on the refined accuracy required
- Alpine skiing with Alpine equipment highlighting the crossover skills gained
- Telemark skiing with a focus on the practical use of Telemark technique

### **Materials Needed:**

- Modern ski-area Telemark equipment (can be provided as available)
- Alpine Equipment for crossover (as needed)

# **Telemark Fundamentals**