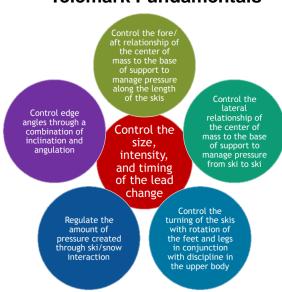

k equipment while learning Telemark techniques in the beginner to intermediate zones. Practice with feedback from our top Telemark Education Staff. Explore the Telemark Fundamentals and learn what it takes to become a proficient Telemark skier.

# **Learning Outcomes:**

- Learn to balance and move effectively on Telemark equipment
- Learn how to turn in both Telemark and Alpine parallel
- Practice techniques with feedback for success

# **Sample Learning Experiences:**

- Learn how to properly fit and use Telemark equipment
- Practice Alpine parallel and Telemark turns within the beginner to intermediate zones on Telemark equipment
- Make Telemark turns efficiently and safely

#### **Materials Needed:**

Modern ski-area Telemark equipment - NTN recommended

### **Telemark Fundamentals**