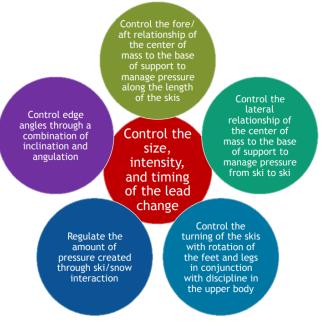

ile any terrain may be skied, choices will be based on individual needs and safety. Telemark equipment can be made available on a first come first served basis.

### Learning Outcomes:

- Improve personal Alpine skiing and learn something about Telemark.
- Develop a heightened awareness of personal movement patterns.
- Increase accuracy in all skiing.

### Sample Learning Experiences:

- Alpine skiing with Telemark equipment
- Task skiing at any level with a focus on the refined accuracy required
- Alpine skiing with Alpine equipment highlighting the crossover skills gained
- Telemark skiing with a focus on the practical use of Telemark technique

#### **Materials Needed:**

- Modern ski-area Telemark equipment (can be provided as available)
- Alpine Equipment for crossover (as needed)